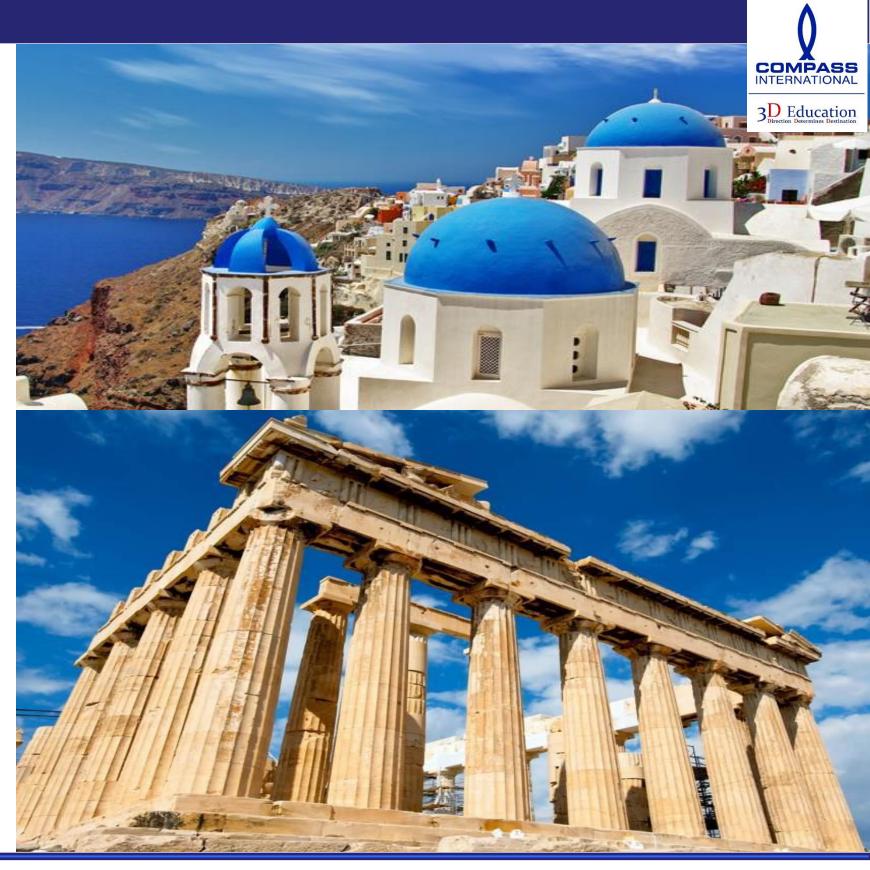

#### DAY 01 DUBAI – ATHENS

- Arrive in Athens International airport
- Meet and assist at the airport
- Proceed to visit Acropolis
- The Acropolis is the most important ancient site in the Western world. Crowned by the Parthenon, it stands sentinel over Athens, visible from almost everywhere within the city. Its monuments and sanctuaries of white Pentelic marble gleam in the midday sun and gradually take on a honey hue as the sun sinks, while at night they stand brilliantly illuminated above the city. A glimpse of this magnificent sight cannot fail to exalt your spirit.
- Transfer to hotel Check in
- Overnight at the hotel in Athens

### DAY 02 ATHENS – OLYMPIA (Corinth Canal, Nafplion, Mycenae)

- Breakfast at the hotel
- Depart Athens and stop to see the Corinth Canal. See the town of Nafplion before arriving in Mycenae. Visit the archaeological site and the Royal Tomb of Agammemnon (leader of the Troy War).
- Lunch at a local restaurant
- Continue across the central Peloponnese to Olympia, the cradle of the Olympic Games.
- Visit the original Olympic Stadium and the archaeological museum
- Drive back to Athens and overnight

#### **ATHENS – CORINATH – ARGOLIDA**

- Breakfast at the hotel
- Proceed to Argolida via Corinath
- Tour Cape Sounion with an expert local guide
- See the Corinth Canal
- After Dinner transfer back to hotel and stay overnight