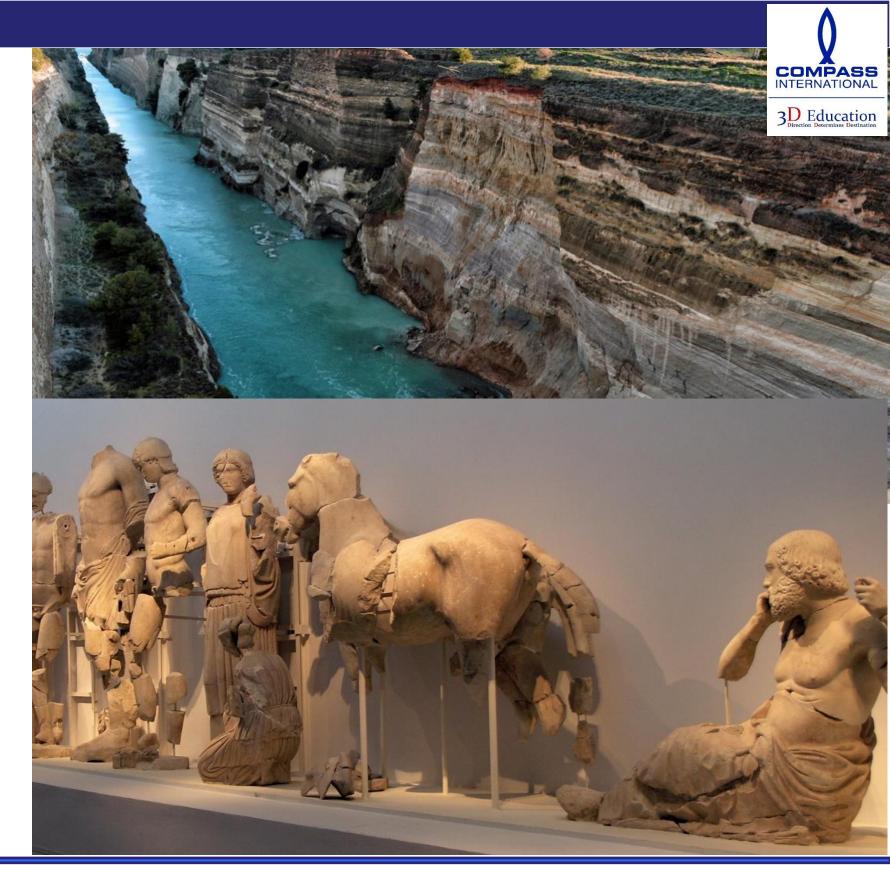

### DAY 02 ATHENS – OLYMPIA (Corinth Canal, Nafplion, Mycenae)

- Breakfast at the hotel
- Depart Athens and stop to see the Corinth Canal. See the town of Nafplion before arriving in Mycenae. Visit the archaeological site and the Royal Tomb of Agammemnon (leader of the Troy War).
- Lunch at a local restaurant
- Continue across the central Peloponnese to Olympia, the cradle of the Olympic Games.
- Visit the original Olympic Stadium and the archaeological museum
- Drive back to Athens and overnight

#### **ATHENS – CORINATH – ARGOLIDA**

- Breakfast at the hotel
- Proceed to Argolida via Corinath
- Tour Cape Sounion with an expert local guide
- See the Corinth Canal
- After Dinner transfer back to hotel and stay overnight