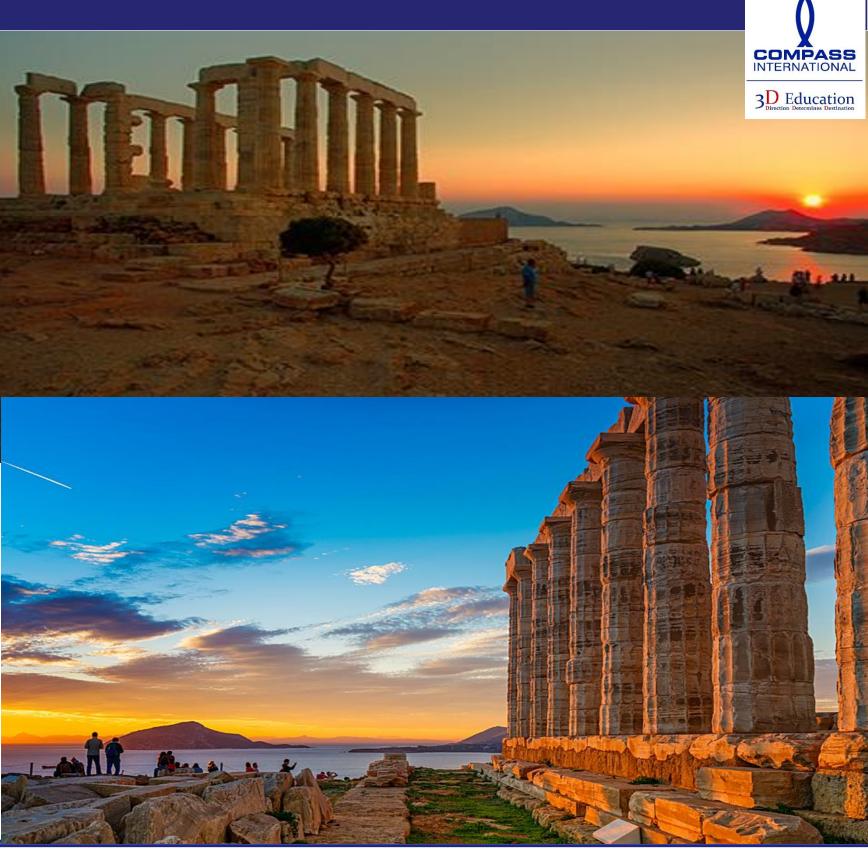

#### **ATHENS – CORINATH – ARGOLIDA**

- Breakfast at the hotel
- Proceed to Argolida via Corinath
- Tour Cape Sounion with an expert local guide
- See the Corinth Canal
- After Dinner transfer back to hotel and stay overnight