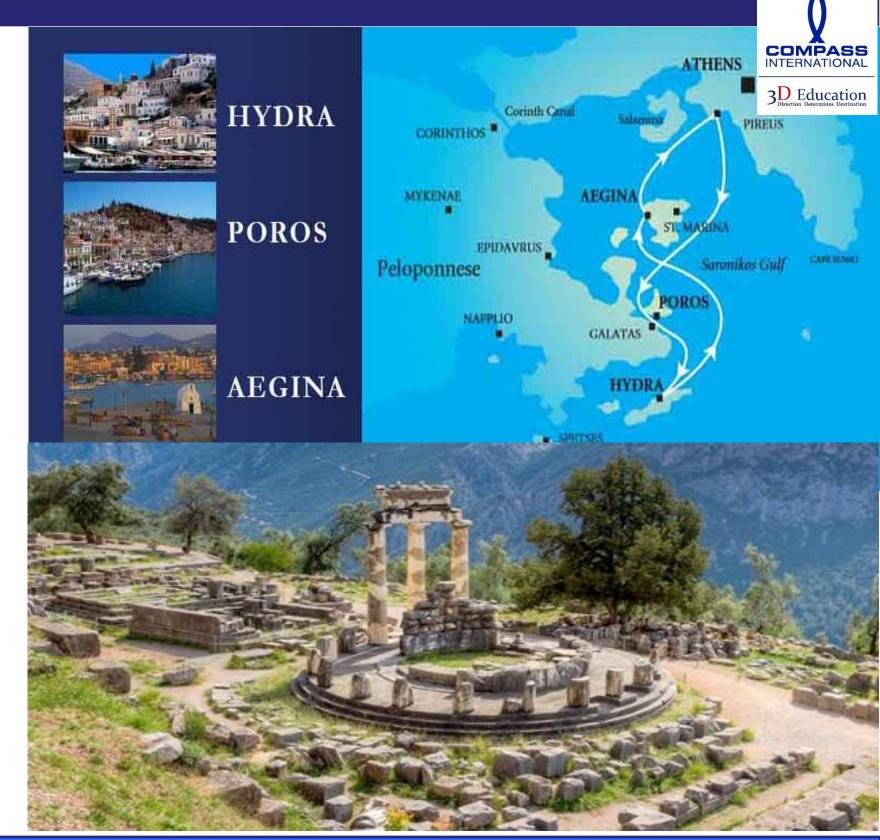

#### FULL DAY CRUISE - HYDRA-POROS-AEGINA

- Breakfast in the hotel.
- Transfer to the port for the Full Day Cruise to the 3 Saronic islands of Hydra, Poros, Aegina.
- Lunch served on board.
- Discover each islands own individual character. Hydra: an artists delight, again with boutiques, shops and cafes dotted around the harbour. Poros: a pretty island with chance for shopping. Aegina: The largest of the Saronic Islands, famous for BBQ sea food and pistachio nuts.
- Arrive back at the port in the evening and transfer to the hotel.
- Dinner and overnight in Athens Hotel.

#### DAY 04 FULL DAY DELPHI

- Breakfast in the hotel.
- Depart Athens and drive through the fertile plain of Beotia crossing the towns of Thebes connected with the tragedy of King OedipusKing Levadia and Arachova.
- Arrive at Delphi the centre of Ancient World the "Omphalos" (Navel of Earth)
- Visit the Treasury of the Athenians, the Temple of Apollo and the Museum
- Back to Athens and overnight