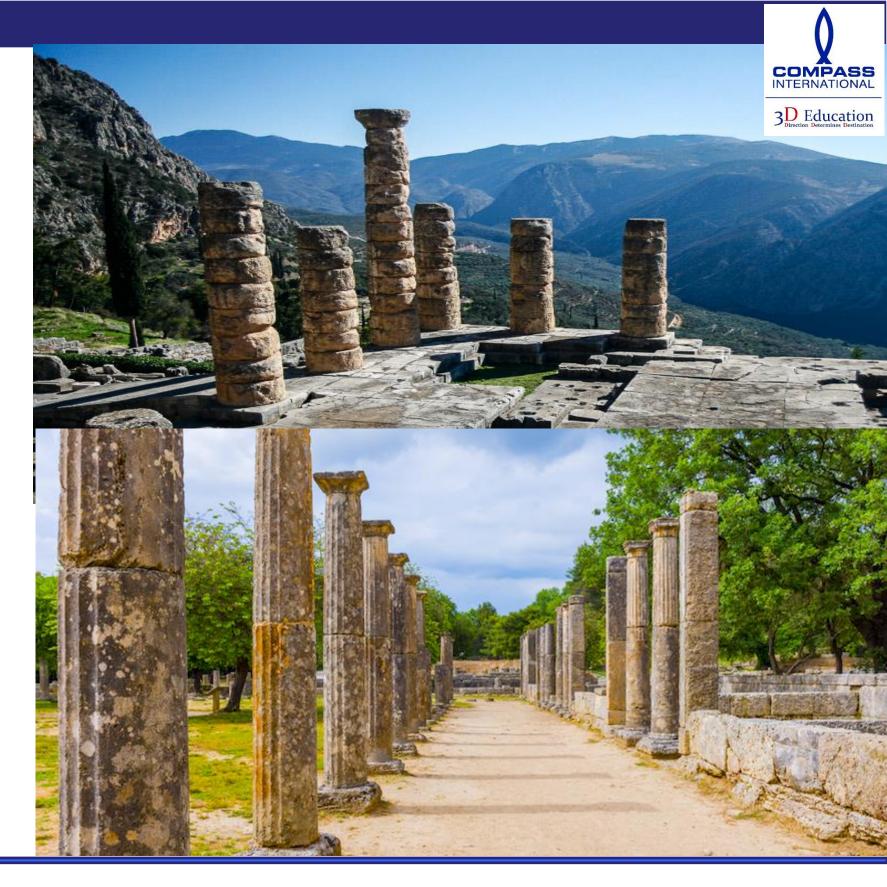

### DAY 02 ATHENS – OLYMPIA (Corinth Canal, Nafplion, Mycenae)

- Breakfast at the hotel
- Depart Athens and stop to see the Corinth Canal. See the town of Nafplion before arriving in Mycenae. Visit the archaeological site and the Royal Tomb of Agammemnon (leader of the Troy War).
- Lunch at a local restaurant
- Continue across the central Peloponnese to Olympia, the cradle of the Olympic Games.
- Visit the original Olympic Stadium and the archaeological museum
- Drive back to Athens and overnight