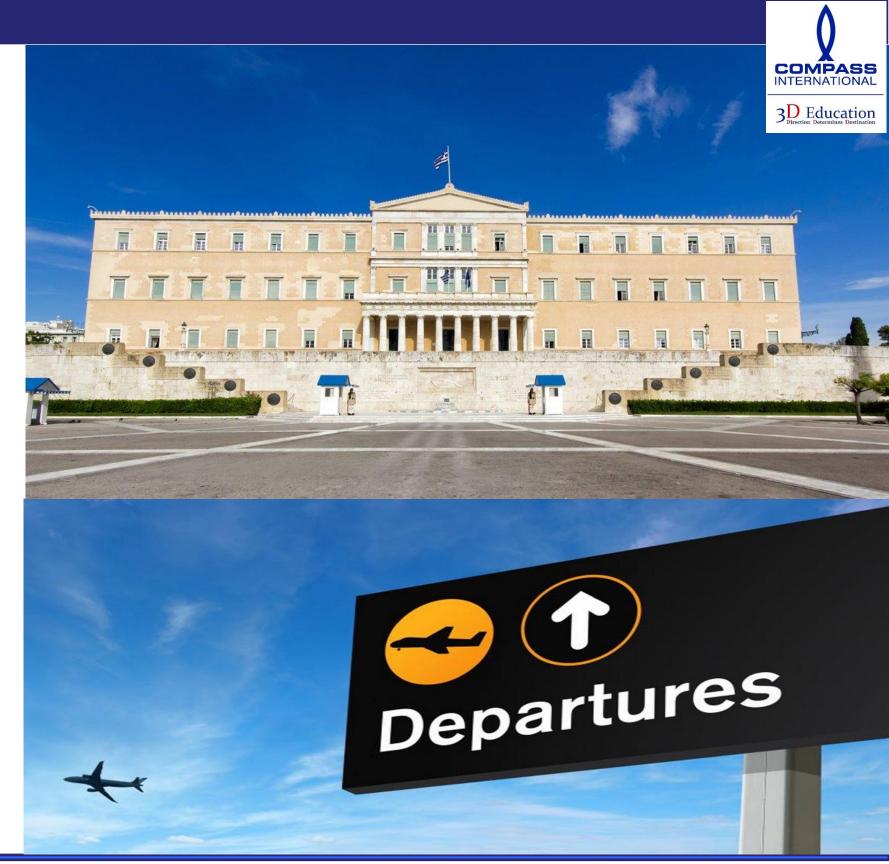

#### DAY 06 ATHENS - DUBAI

- Breakfast at the hotel
- Proceed on your Half Day City Tour. See Syntagma Square, the House of Parliament and the Tomb to the Unknown Soldier, guarded by the Evzones in their traditional costume. See the Athens Academy, the University, the National Library, Pan Athenaic Olympic stadium and the archaeological site of the Temple of the Olympian Zeus and Hadrian's Arch.
- After lunch, proceed to the airport for your flight to Dubai