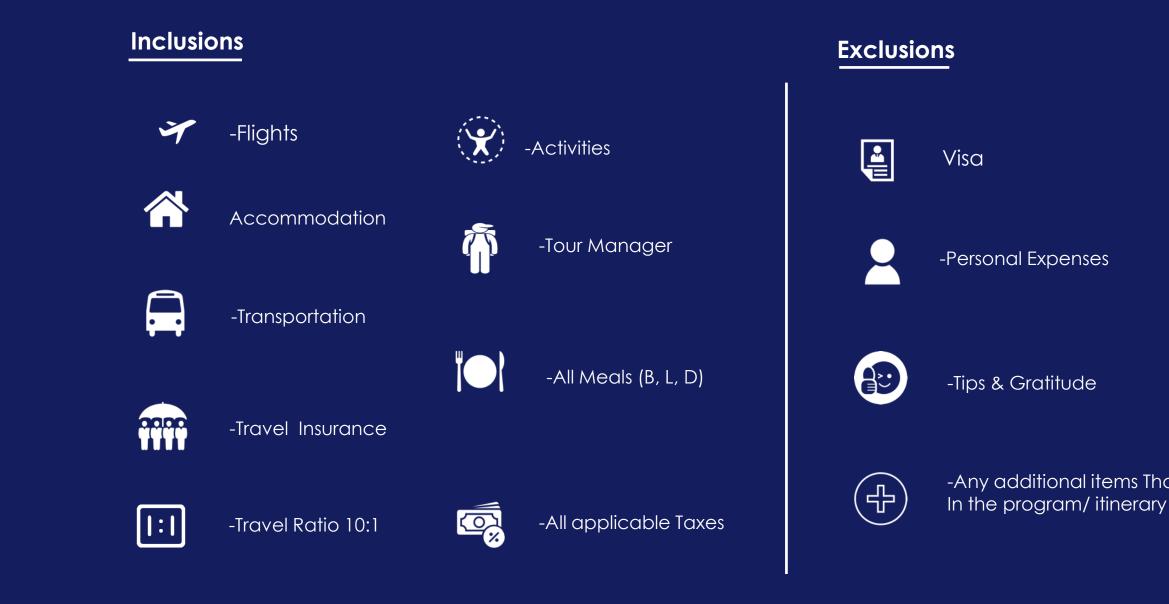

#### **ATHENS – CORINATH – ARGOLIDA**

- Breakfast at the hotel
- Proceed to Argolida via Corinath
- Tour Cape Sounion with an expert local guide
- See the Corinth Canal
- After Dinner transfer back to hotel and stay overnight

Meals : Breakfast, Lunch and Dinner







#### DAY 06 ATHENS - DUBAI

- Breakfast at the hotel
- Proceed on your Half Day City Tour. See Syntagma Square, the House of Parliament and the Tomb to the Unknown Soldier, guarded by the Evzones in their traditional costume. See the Athens Academy, the University, the National Library, Pan Athenaic Olympic stadium and the archaeological site of the Temple of the Olympian Zeus and Hadrian's Arch.
- After lunch, proceed to the airport for your flight to Dubai

#### Meals : Breakfast and Lunch





## **TOUR ELEMENTS**





## -Any additional items That are not mentioned

## WHY COMPASS IS DIFFERENT?

Each of our program is designed to **Reveal the Hidden Potential** of students by teaching them how to think, not what to think. Our programs are designed to encourage students to accept, appreciate and celebrate each place and each person's uniqueness.

- Direct relation to the Curriculum ٠
- **Experiential Learning** •
- SEES Social, Environmental, •
  - **Economic sustainability**
- Team Driven

- Healthy Competition •
- **Creative Problem solving** •
- **Global Diversity** ٠
- Presentation ٠
- Fun Learning ٠

Our programs help and assist students to reveal their hidden potential and turn their imagination into reality



## Travel Safe with Compass





















## IMPACT

#### Recognize

- Imagin