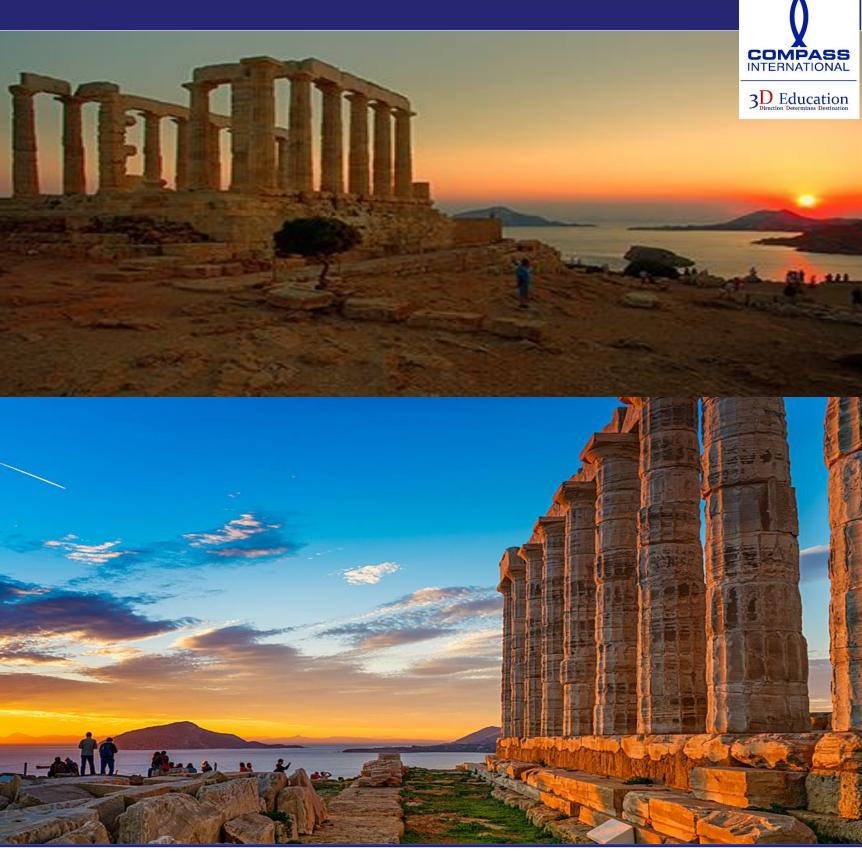

#### **ATHENS – CORINATH – ARGOLIDA**

- Breakfast at the hotel
- Proceed to Argolida via Corinath
- Tour Cape Sounion with an expert local guide
- See the Corinth Canal
- After Dinner transfer back to hotel and stay overnight