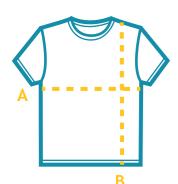

#### For Top

#### A - Chest

1/2 Chest. Lay garment flat. Measure 1inch below arm hole and double it to get total chest

#### B - Body Length

Lay garment flat. Measure from high point of shoulder to hem.

| Size   | 0  | 2    | 4  | 6    | 8    | 10 | 12 | 14 | 16 | 18   | 20 | 22 | 24   |
|--------|----|------|----|------|------|----|----|----|----|------|----|----|------|
| Length | 14 | 15   | 16 | 16.5 | 17   | 18 | 19 | 20 | 21 | 22   | 23 | 24 | 25.5 |
| Chest  | 19 | 19.5 | 20 | 21.5 | 22.5 | 24 | 25 | 26 | 27 | 27.5 | 28 | 29 | 30   |

MEASUREMENT IN INCHES