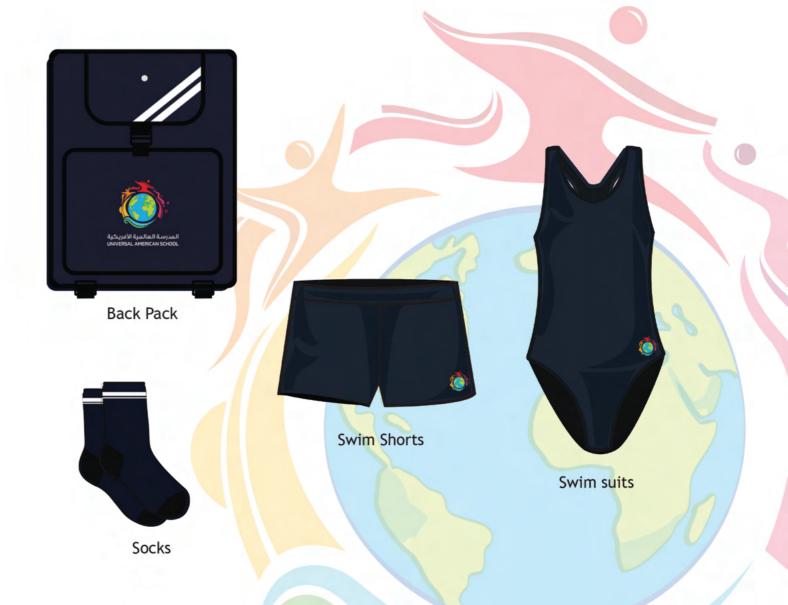

es and options
- Retail locations and timings
- Online sales help guide
- Retail supervisor contact
- Operations and suggestions contact centre
- Additional services available

We look forward to your partnership.

Thank you,

Team Sumeru.



We have been in the UAE for 25 years and exporting apparel for retail chain stores around the globe. From 1994 to 1999 we handled garment exports to retail clothing brands in UK, Europe and Scandinavia.

Littlewoods









**TOPMAN** 



From 1999 - 2007 we exported garments to retail chain stores in USA.





























SUMERU - school uniform manufacturing division was established in 2007 to serve the UAE region.

# Uniforms For **KG**





## Uniforms For Elementary School





## Uniforms For Secondary





# Uniform Accessories





### **SIZING GUIDE**



#### For Top

#### A - Chest

1/2 Chest. Lay garment flat. Measure 1inch below arm hole and double it to get total chest

#### B - Body Length

Lay garment flat. Measure from high point of shoulder to hem.

| Size   | 0  | 2    | 4  | 6    | 8    | 10 | 12 | 14 | 16 | 18   | 20 | 22 | 24   |
|--------|----|------|----|------|------|----|----|----|----|------|----|----|------|
| Length | 14 | 15   | 16 | 16.5 | 17   | 18 | 19 | 20 | 21 | 22   | 23 | 24 | 25.5 |
| Chest  | 19 | 19.5 | 20 | 21.5 | 22.5 | 24 | 25 | 26 | 27 | 27.5 | 28 | 29 | 30   |

MEASUREMENT IN INCHES

#### For Bottom

A - Waist

1/2 Waist. Lay garment flat. Measure edge to edge at top of waist and double it to get total waist

#### B - Body Length

Lay garment flat. Measure from top of waist to bo