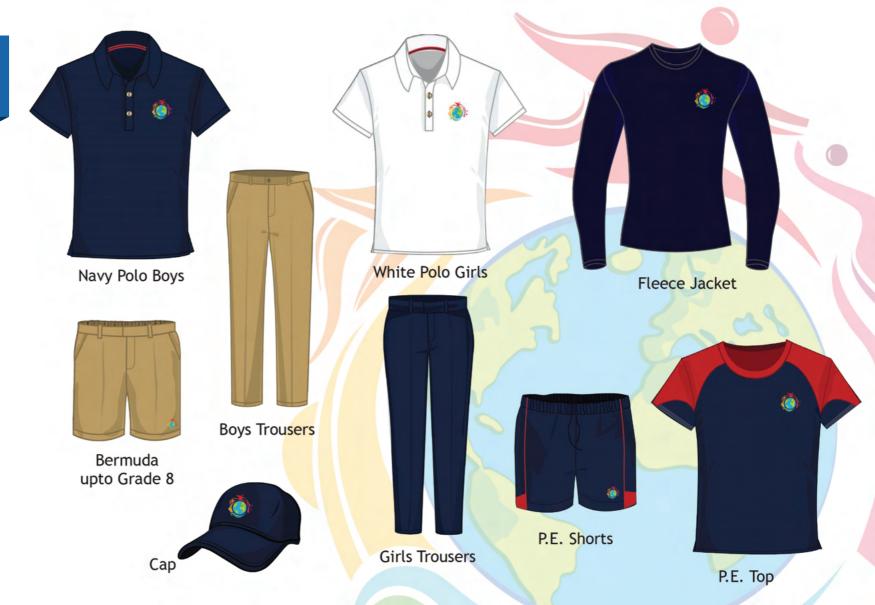

r each division
- Accessories and options
- Retail locations and timings
- Online sales help guide
- Retail supervisor contact
- Operations and suggestions contact centre
- Additional services available

We look forward to your partnership.

Thank you,

Team Sumeru.



We have been in the UAE for 25 years and exporting apparel for retail chain stores around the globe. From 1994 to 1999 we handled garment exports to retail clothing brands in UK, Europe and Scandinavia.

Littlewoods









**TOPMAN** 



From 1999 - 2007 we exported garments to retail chain stores in USA.





























SUMERU - school uniform manufacturing division was established in 2007 to serve the UAE region.

# Uniforms For **KG**





## Uniforms For Elementary School





## Uniforms For Secondary





# Uniform Accessories





### **SIZING GUIDE**



#### For Top

#### A - Chest

1/2 Chest. Lay garment flat. Measure 1inch below arm hole and double it to get total chest

#### B - Body Length

Lay garment flat. Measure from high point of shoulder to hem.

| Size   | 0  | 2    | 4  | 6    | 8    | 10 | 12 | 14 | 16 | 18   | 20 | 22 | 24   |
|--------|----|------|----|------|------|----|----|----|----|------|----|----|------|
| Length | 14 | 15   | 16 | 16.5 | 17   | 18 | 19 | 20 | 21 | 22   | 23 | 24 | 25.5 |
| Chest  | 19 | 19.5 | 20 | 21.5 | 22.5 | 24 | 25 | 26 | 27 | 27.5 | 28 | 29 | 30   |

MEASUREMENT IN INCHES

#### For Bottom

A - Waist

1/2 Waist. Lay garment flat. Measure edge to edge at top of waist and double it to get total waist

#### B - Body Length

Lay garment flat. Meas