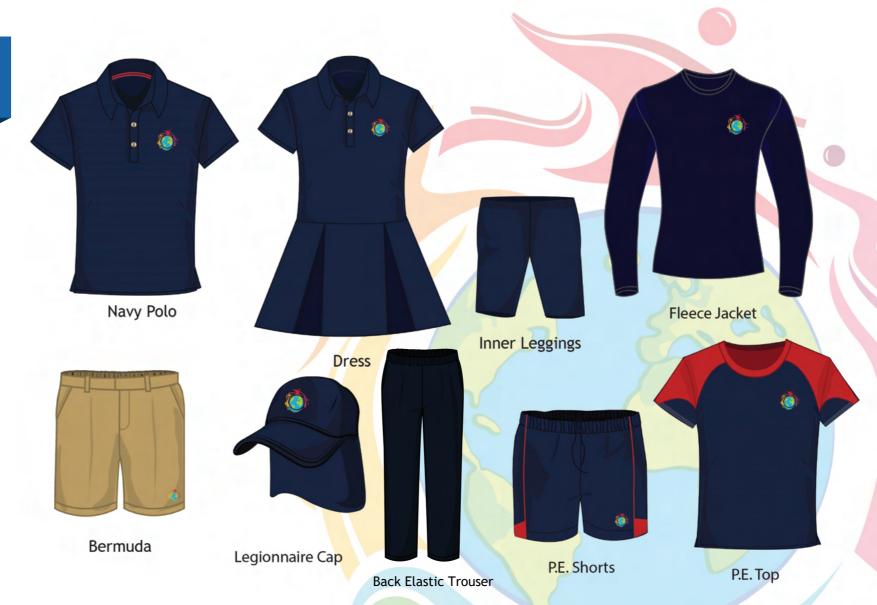

AN SCHOOL uniforms and accessories including:-

- Uniforms required for each division
- Accessories and options
- Retail locations and timings
- Online sales help guide
- Retail supervisor contact
- Operations and suggestions contact centre
- Additional services available

We look forward to your partnership.

Thank you,

Team Sumeru.



We have been in the UAE for 25 years and exporting apparel for retail chain stores around the globe. From 1994 to 1999 we handled garment exports to retail clothing brands in UK, Europe and Scandinavia.

Littlewoods









**TOPMAN** 



From 1999 - 2007 we exported garments to retail chain stores in USA.





























SUMERU - school uniform manufacturing division was established in 2007 to serve the UAE region.

# Uniforms For **KG**





## Uniforms For Elementary School





## Uniforms For Secondary





# Uniform Accessories





### **SIZING GUIDE**



#### For Top

#### A - Chest

1/2 Chest. Lay garment flat. Measure 1inch below arm hole and double it to get total chest

#### B - Body Length

Lay garment flat. Measure from high point of shoulder to hem.

| Size   | 0  | 2    | 4  | 6    | 8    | 10 | 12 | 14 | 16 | 18   | 20 | 22 | 24   |
|--------|----|------|----|------|------|----|----|----|----|------|----|----|------|
| Length | 14 | 15   | 16 | 16.5 | 17   | 18 | 19 | 20 | 21 | 22   | 23 | 24 | 25.5 |
| Chest  | 19 | 19.5 | 20 | 21.5 | 22.5 | 24 | 25 | 26 | 27 | 27.5 | 28 | 29 | 30   |

MEASUREMENT IN INCHES

#### For Bottom

A - Waist

1/2 Waist. Lay garment flat. Measure edge to edge at top of waist and doub