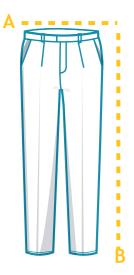

#### For Bottom

A - Waist

1/2 Waist. Lay garment flat. Measure edge to edge at top of waist and double it to get total waist

#### B - Body Length

Lay garment flat. Measure from top of waist to bottom hem.

| Size        | 0  | 2  | 4  | 6  | 8  | 10 | 12 | 14 | 16 | 18 | 20 | 22 | 24 | 26 | 28   | 30 |
|-------------|----|----|----|----|----|----|----|----|----|----|----|----|----|----|------|----|
| Waist       | 16 | 18 | 20 | 22 | 24 | 26 | 28 | 30 | 32 | 34 | 36 | 37 | 38 | 40 | 41.5 | 42 |
| Body Length | 24 | 26 | 28 | 30 | 32 | 33 | 36 | 38 | 40 | 41 | 42 | 43 | 44 | 45 | 46   | 47 |

MEASUREMENT IN INCHES