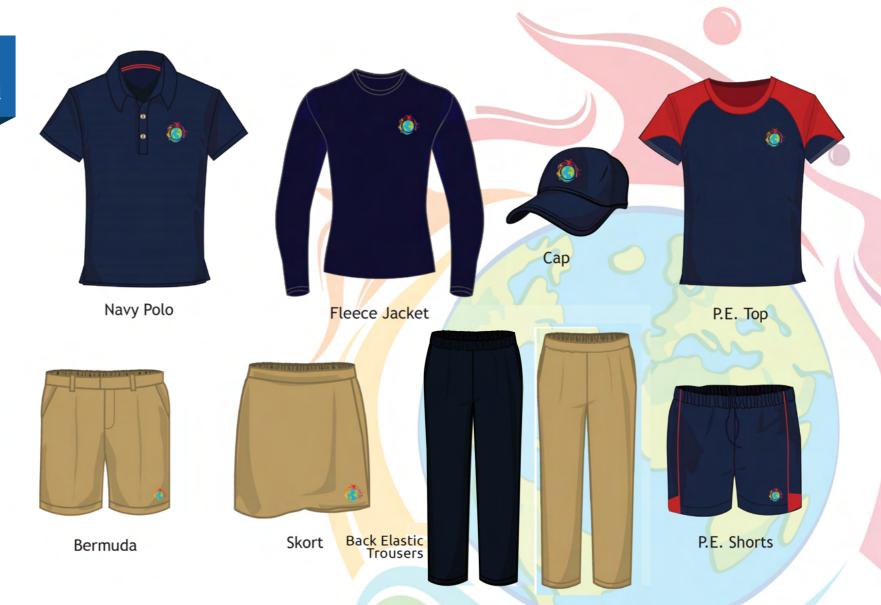

uding:-

- Uniforms required for each division
- Accessories and options
- Retail locations and timings
- Online sales help guide
- Retail supervisor contact
- Operations and suggestions contact centre
- Additional services available

We look forward to your partnership.

Thank you,

Team Sumeru.



We have been in the UAE for 25 years and exporting apparel for retail chain stores around the globe. From 1994 to 1999 we handled garment exports to retail clothing brands in UK, Europe and Scandinavia.

Littlewoods









**TOPMAN** 



From 1999 - 2007 we exported garments to retail chain stores in USA.





























SUMERU - school uniform manufacturing division was established in 2007 to serve the UAE region.

# Uniforms For **KG**





## Uniforms For Elementary School





## Uniforms For Secondary





# Uniform Accessories





### **SIZING GUIDE**



#### For Top

#### A - Chest

1/2 Chest. Lay garment flat. Measure 1inch below arm hole and double it to get total chest

#### B - Body Length

Lay garment flat. Measure from high point of shoulder to hem.

| Size   | 0  | 2    | 4  | 6    | 8    | 10 | 12 | 14 | 16 | 18   | 20 | 22 | 24   |
|--------|----|------|----|------|------|----|----|----|----|------|----|----|------|
| Length | 14 | 15   | 16 | 16.5 | 17   | 18 | 19 | 20 | 21 | 22   | 23 | 24 | 25.5 |
| Chest  | 19 | 19.5 | 20 | 21.5 | 22.5 | 24 | 25 | 26 | 27 | 27.5 | 28 | 29 | 30   |

MEASUREMENT IN INCHES

#### For Bottom

A - Waist

1/2 Waist. Lay garment flat. Measure edge to edge at top of waist and double it to get total waist

#### B - Body